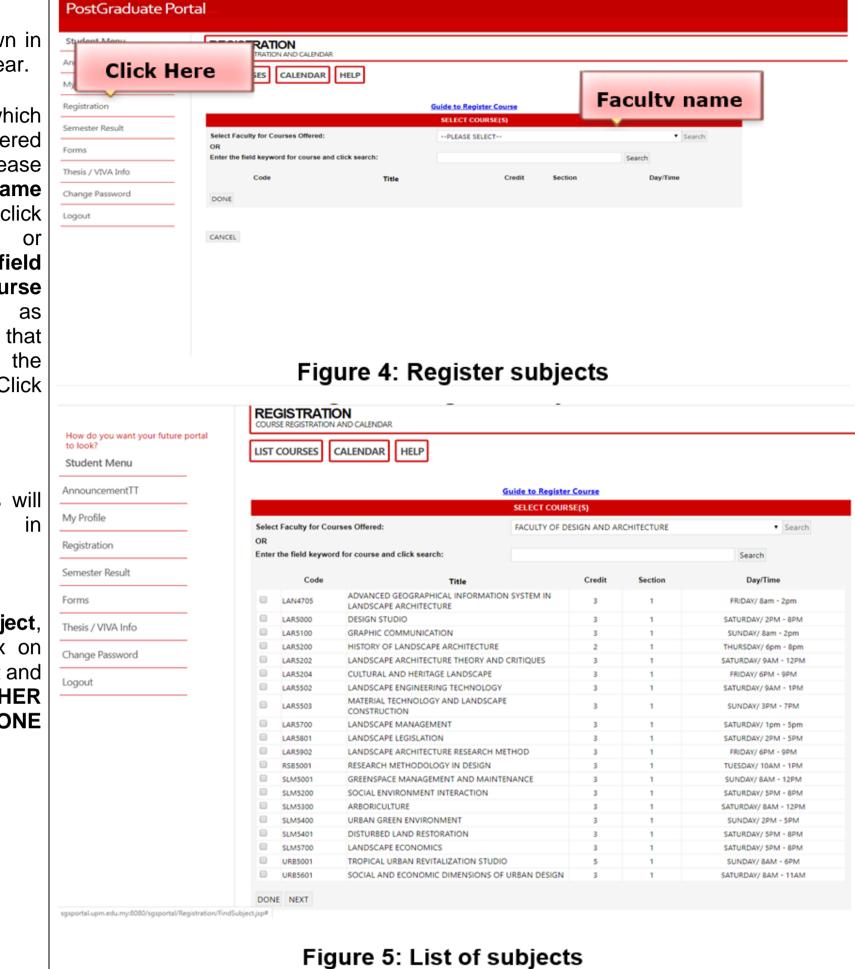

### Step Four [4]:

- Interface as shown in Figure 4 will appear.
- Search • To which offered subject semester, please select Faculty Name list box and then click Search button or the field enter keyword for course list box such as subject code that offered in the semester. Then Click Search button.
- A list of subjects will be displayed in different window.

To select the subject, click the check box on the specified subject and click SEARCH OTHER COURSE(S) OR DONE button.

To add another subject, please click **Add** 

| St  | udent Menu   |
|-----|--------------|
| Anr | nouncementTT |
| My  | Profile      |