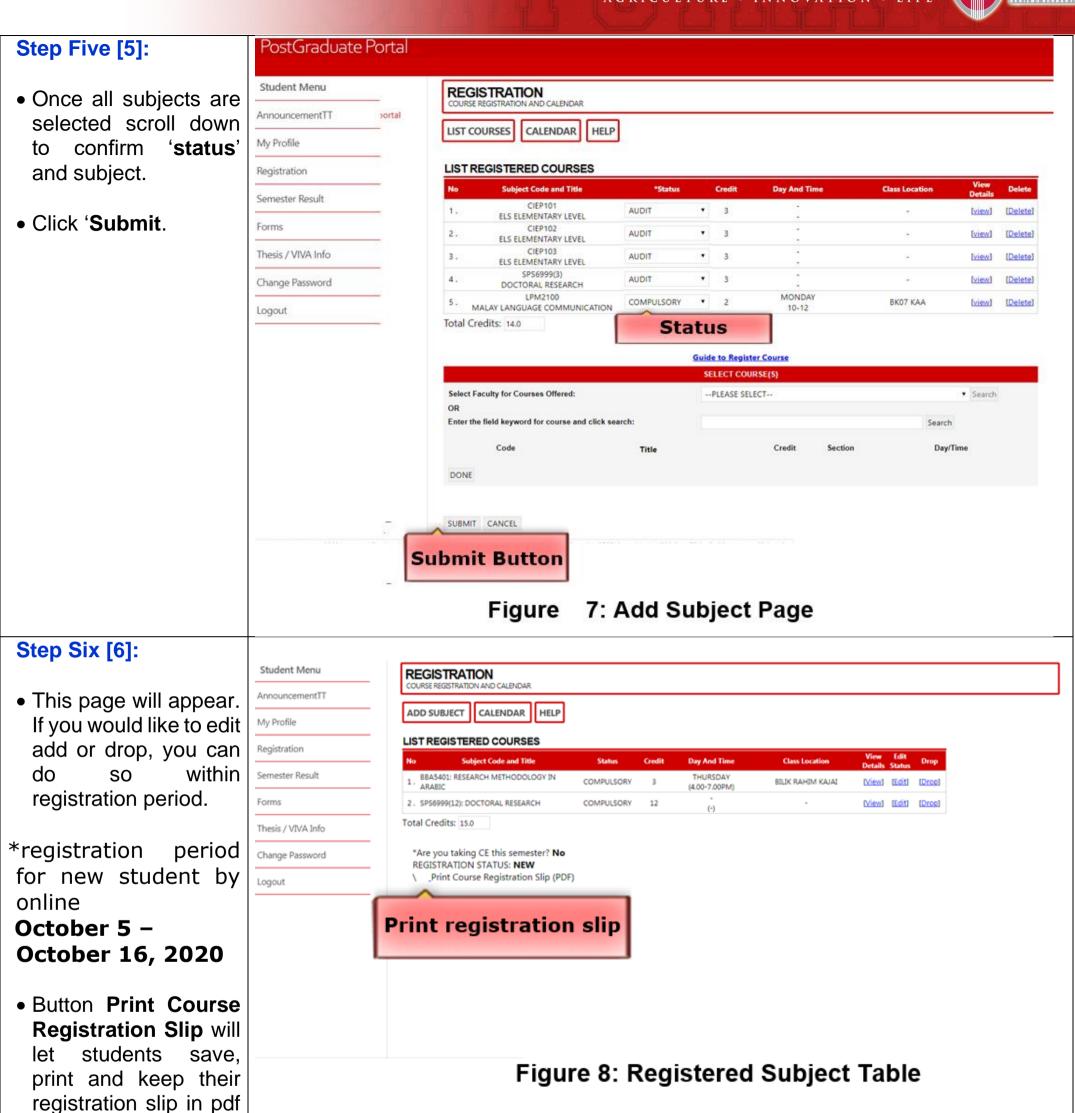

To select the subject, click the check box on the specified subject and click SEARCH OTHER COURSE(S) OR DONE button.

To add another subject, please click **Add** 

| St  | udent Menu   |
|-----|--------------|
| Anr | nouncementTT |
| My  | Profile      |

ADD SUBJECT CALENDAR HELP

**Click Here** 

| Subject button. (Figure |
|-------------------------|
| 6) and continue again   |
| with step 4.            |

| Registration  | No                | Subject Code and Title                                            | Status     | Credit | Day And Time              | Class Location    | View<br>Details |        | Droj |
|---------------|-------------------|-------------------------------------------------------------------|------------|--------|---------------------------|-------------------|-----------------|--------|------|
| mester Result | 1. BBA54<br>ARABI | 01: RESEARCH METHODOLOGY IN                                       | COMPULSORY | 3      | THURSDAY<br>(4.00-7.00PM) | BILIK RAHIM KAJAI | [View]          | (Edit) | (Dro |
| ms            | 2. SPS699         | 9(12): DOCTORAL RESEARCH                                          | COMPULSORY | 12     | . (•)                     |                   | [View]          | (Edit) | (Dro |
| / VIVA Info   | Total Cred        | lits: 15.0                                                        |            |        |                           |                   |                 |        |      |
| ge Password   |                   | u taking CE this semester? <b>No</b><br>RATION STATUS: <b>NEW</b> |            |        |                           |                   |                 |        |      |
| ut            |                   | nt Course Registration Slip (PDF)                                 |            |        |                           |                   |                 |        |      |
|               |                   | Figure 6                                                          | · Add      |        | ubiaat E                  | Putton            |                 |        |      |