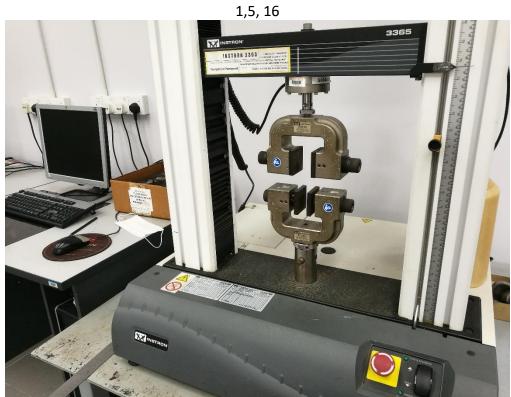

## **Picture**

**Brand** Instron

**Model** 3366, 3365

**Specificati** 3365 (5kN)-maximum capacity for testing.

on 3366 (10kN)-maximum capacity for testing.

**Status** Available