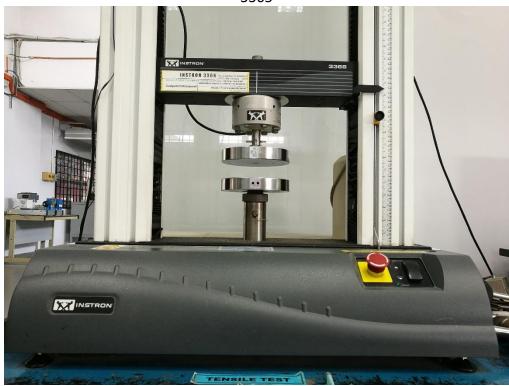

## **Picture**

**Brand** Instron

**Model** 3366, 3365

**Specificati** 3365 (5kN)-maximum capacity for testing.

on 3366 (10kN)-maximum capacity for testing.

**Status** Available