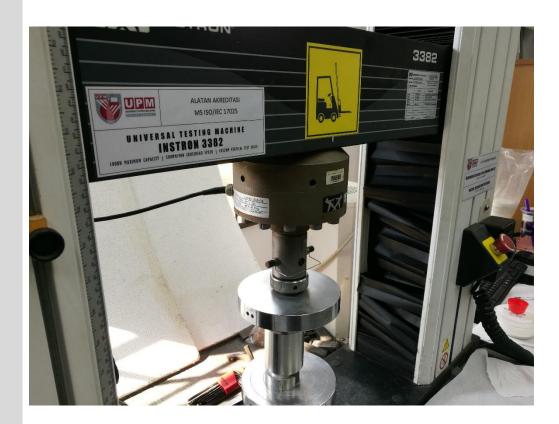

# Equipment -4

### Tensile Test report for MS ISO IEC17025

## Picture



**Brand** 

Model

Specificati on

**Status** Available

### Charge Rate (RM)

| Unit | Category                           | Per Report |
|------|------------------------------------|------------|
| Α    | UPM's Student, Staff, Association, | 1,000.00   |
|      | UPM's Faculties, Institution and   |            |
|      | Schools                            |            |
| В    | Government Agencies, Statutory     |            |
|      | Body                               |            |
| С    | Private sectors, Individual, UPM's |            |
|      | Subsidiaries, Union, Government's  |            |
|      | Business Body                      |            |
|      |                                    |            |

# Contact

Person In charge

**Tel. No** 03-9769 4681

**E-mail** wil