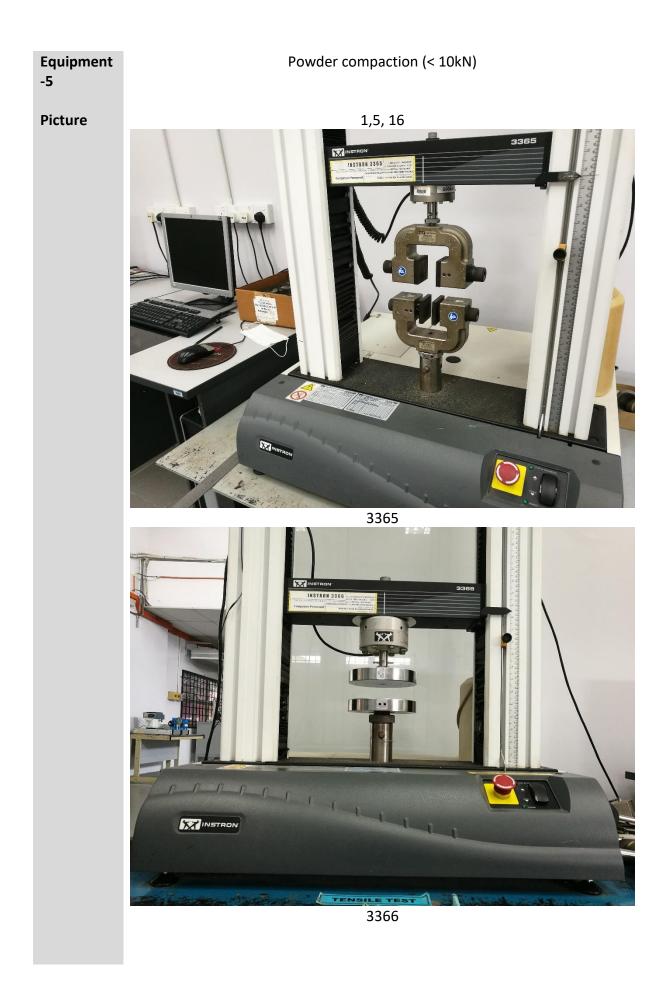

| Brand             | Instron                                   |              |
|-------------------|-------------------------------------------|--------------|
| Model             | 3366, 3365                                |              |
|                   |                                           |              |
| Specificati       | 3365 (5kN)-maximum capacity for testing.  |              |
| on                | 3366 (10kN)-maximum capacity for testing. |              |
| Status            | Available                                 |              |
|                   |                                           |              |
| Charge Rate       |                                           |              |
| Unit              | Category                                  | Per Specimen |
| Α                 | UPM's Student, Staff, Association,        | 80.00        |
|                   | UPM's Faculties, Institution and          |              |
|                   | Schools                                   |              |
| В                 | Government Agencies, Statutory            | 105.00       |
|                   | Body                                      |              |
| С                 | Private sectors, Individual, UPM's        | 130.00       |
|                   | Subsidiaries, Union, Government's         |              |
|                   | Business Body                             |              |
| Constant.         |                                           |              |
| Contact           |                                           |              |
| Person In         |                                           |              |
| charge<br>Tel. No | 03-9769 4681                              |              |
| E-mail            | wildan@upm.edu.my                         |              |
| Makmal            | Makmal Kekuatan Bahan, KMP 008            |              |
| Location          | https://goo.gl/maps/P6ukENrKnDEF32rJ8     |              |
| Location          |                                           |              |