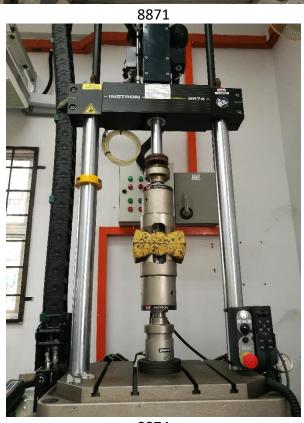

Picture

**Brand** Instron

Model 8871, 8874

**Specificati** 8871 (Axial-10kN)-maximum capacity for testing.

on 8874 (Biaxial-30kN)-)-maximum capacity for testing.

**Status** Available

| Charge | Pata | /DM |
|--------|------|-----|
| CHAIRE | TOLE |     |