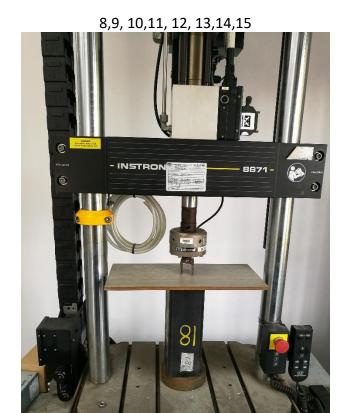

Picture

**Brand** Instron

Model 8871, 8874

**Specificati** 8871 (Axial-10kN)-maximum capacity for testing.

on 8874 (Biaxial-30kN)-)-maximum capacity for testing.

**Status** Available

| Charge | Pata | /DM |
|--------|------|-----|
| CHAIRE | TOLE |     |