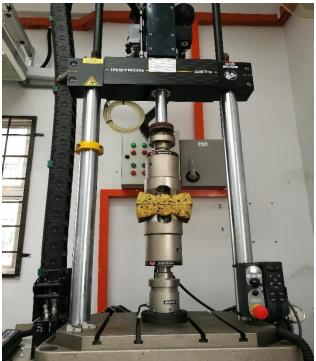

Equipment -10

Picture

8,9, 10,11, 12, 13,14,15

8871

8874

| Brand                                                          | Instron                                                                                                    |              |
|----------------------------------------------------------------|------------------------------------------------------------------------------------------------------------|--------------|
| Model                                                          | 8871, 8874                                                                                                 |              |
| Specificati<br>on                                              | 8871 (Axial-10kN)-maximum capacity for testing.<br>8874 (Biaxial-30kN)-)-maximum capacity for testing.     |              |
| Status                                                         | Available                                                                                                  |              |
| Charge Rate                                                    | (RM)                                                                                                       |              |
| Unit                                                           | Category                                                                                                   | Per Specimen |
| A                                                              | UPM's Student, Staff, Association,<br>UPM's Faculties, Institution and<br>Schools                          | 285.00       |
| В                                                              | Government Agencies, Statutory<br>Body                                                                     | 385.00       |
| C                                                              | Private sectors, Individual, UPM's<br>Subsidiaries, Union, Government's<br>Business Body                   | 480.00       |
| Contact                                                        |                                                                                                            |              |
| Person In<br>charge<br>Tel. No<br>E-mail<br>Makmal<br>Location | 03-9769 4681<br>wildan@upm.edu.my<br>Makmal Kekuatan Bahan, KMP 008<br>https://goo.gl/maps/P6ukENrKnDEF32r | -18          |