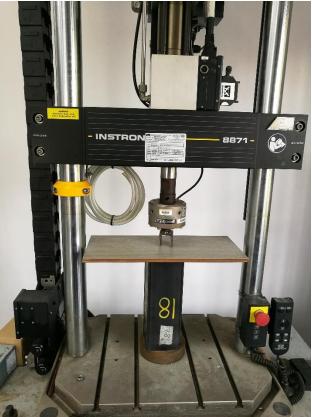

Equipment -10

Picture

8,9, 10,11, 12, 13,14,15

8871

8874

| Brand                                                          | Instron                                                                                                    |              |
|----------------------------------------------------------------|------------------------------------------------------------------------------------------------------------|--------------|
| Model                                                          | 8871, 8874                                                                                                 |              |
| Specificati<br>on                                              | 8871 (Axial-10kN)-maximum capacity for testing.<br>8874 (Biaxial-30kN)-)-maximum capacity for testing.     |              |
| Status                                                         | Available                                                                                                  |              |
| Charge Rate                                                    | (RM)                                                                                                       |              |
| Unit                                                           | Category                                                                                                   | Per Specimen |
| A                                                              | UPM's Student, Staff, Association,<br>UPM's Faculties, Institution and<br>Schools                          | 285.00       |
| В                                                              | Government Agencies, Statutory<br>Body                                                                     | 385.00       |
| C                                                              | Private sectors, Individual, UPM's<br>Subsidiaries, Union, Government's<br>Business Body                   | 480.00       |
| Contact                                                        |                                                                                                            |              |
| Person In<br>charge<br>Tel. No<br>E-mail<br>Makmal<br>Location | 03-9769 4681<br>wildan@upm.edu.my<br>Makmal Kekuatan Bahan, KMP 008<br>https://goo.gl/maps/P6ukENrKnDEF32r | -18          |