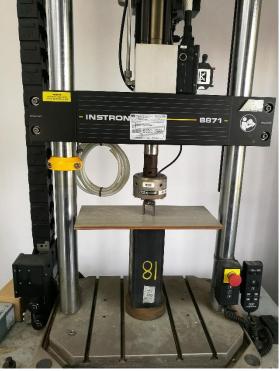

Equipment -12

Picture

8,9, 10,11, 12, 13,14,15

8871

8874

| Brand             | Instron                                                                                                |              |
|-------------------|--------------------------------------------------------------------------------------------------------|--------------|
| Model             | 8871, 8874                                                                                             |              |
| Specificati<br>on | 8871 (Axial-10kN)-maximum capacity for testing.<br>8874 (Biaxial-30kN)-)-maximum capacity for testing. |              |
|                   |                                                                                                        |              |
| Status            | Available                                                                                              |              |
| Charge Rate (RM)  |                                                                                                        |              |
| Unit              | Category                                                                                               | Per Specimen |
| Α                 | UPM's Student, Staff, Association,                                                                     | 440.00       |
|                   | UPM's Faculties, Institution and                                                                       |              |
|                   | Schools                                                                                                |              |
| В                 | Government Agencies, Statutory                                                                         | 590.00       |
|                   | Body                                                                                                   |              |
| С                 | Private sectors, Individual, UPM's                                                                     | 735.00       |
|                   | Subsidiaries, Union, Government's                                                                      |              |
|                   | Business Body                                                                                          |              |
| Contact           |                                                                                                        |              |
| Person In         |                                                                                                        |              |
| charge            |                                                                                                        |              |
| Tel. No           | 03-9769 4681                                                                                           |              |
| E-mail            | wildan@upm.edu.my                                                                                      |              |
| Makmal            | Makmal Kekuatan Bahan, KMP 008                                                                         |              |
| Location          | https://goo.gl/maps/P6ukENrKnDEF32rJ8                                                                  |              |