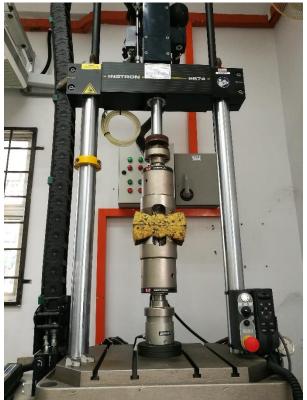

Equipment -12

Picture

8,9, 10,11, 12, 13,14,15

8871

8874

| Brand             | Instron                                                                                                |              |
|-------------------|--------------------------------------------------------------------------------------------------------|--------------|
| Model             | 8871, 8874                                                                                             |              |
| Specificati<br>on | 8871 (Axial-10kN)-maximum capacity for testing.<br>8874 (Biaxial-30kN)-)-maximum capacity for testing. |              |
|                   |                                                                                                        |              |
| Status            | Available                                                                                              |              |
| Charge Rate (RM)  |                                                                                                        |              |
| Unit              | Category                                                                                               | Per Specimen |
| Α                 | UPM's Student, Staff, Association,                                                                     | 440.00       |
|                   | UPM's Faculties, Institution and                                                                       |              |
|                   | Schools                                                                                                |              |
| В                 | Government Agencies, Statutory                                                                         | 590.00       |
|                   | Body                                                                                                   |              |
| С                 | Private sectors, Individual, UPM's                                                                     | 735.00       |
|                   | Subsidiaries, Union, Government's                                                                      |              |
|                   | Business Body                                                                                          |              |
| Contact           |                                                                                                        |              |
| Person In         |                                                                                                        |              |
| charge            |                                                                                                        |              |
| Tel. No           | 03-9769 4681                                                                                           |              |
| E-mail            | wildan@upm.edu.my                                                                                      |              |
| Makmal            | Makmal Kekuatan Bahan, KMP 008                                                                         |              |
| Location          | https://goo.gl/maps/P6ukENrKnDEF32rJ8                                                                  |              |