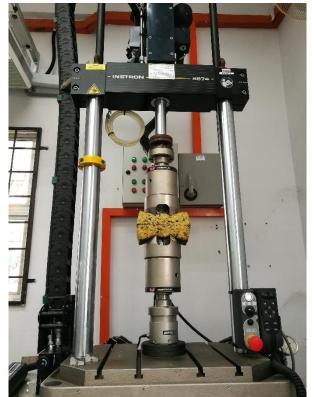

Equipment -13

Picture

8,9, 10,11, 12, 13,14,15

8871

8874

| Brand             | Instron                                                                                                |              |
|-------------------|--------------------------------------------------------------------------------------------------------|--------------|
| Model             | 8871, 8874                                                                                             |              |
| Specificati<br>on | 8871 (Axial-10kN)-maximum capacity for testing.<br>8874 (Biaxial-30kN)-)-maximum capacity for testing. |              |
| Status            | Available                                                                                              |              |
| Charge Rate (RM)  |                                                                                                        |              |
| Unit              | Category                                                                                               | Per Specimen |
| Α                 | UPM's Student, Staff, Association,                                                                     | 580.00       |
|                   | UPM's Faculties, Institution and                                                                       |              |
|                   | Schools                                                                                                |              |
| В                 | Government Agencies, Statutory<br>Body                                                                 | 765.00       |
| с                 | Private sectors, Individual, UPM's                                                                     | 960.00       |
|                   | Subsidiaries, Union, Government's                                                                      |              |
|                   | Business Body                                                                                          |              |
| Contact           |                                                                                                        |              |
| Person In         |                                                                                                        |              |
| charge            |                                                                                                        |              |
| Tel. No           | 03-9769 4681                                                                                           |              |
| E-mail            | wildan@upm.edu.my                                                                                      |              |
| Makmal            | Makmal Kekuatan Bahan, KMP 008                                                                         |              |
| Location          | https://goo.gl/maps/P6ukENrKnDEF32rJ8                                                                  |              |