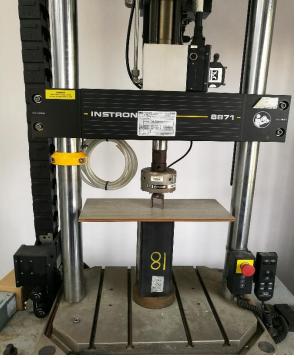

Equipment -13

Picture

8,9, 10,11, 12, 13,14,15

8871

8874

| Brand             | Instron                                                                                                |              |
|-------------------|--------------------------------------------------------------------------------------------------------|--------------|
| Model             | 8871, 8874                                                                                             |              |
| Specificati<br>on | 8871 (Axial-10kN)-maximum capacity for testing.<br>8874 (Biaxial-30kN)-)-maximum capacity for testing. |              |
| Status            | Available                                                                                              |              |
| Charge Rate (RM)  |                                                                                                        |              |
| Unit              | Category                                                                                               | Per Specimen |
| Α                 | UPM's Student, Staff, Association,                                                                     | 580.00       |
|                   | UPM's Faculties, Institution and                                                                       |              |
|                   | Schools                                                                                                |              |
| В                 | Government Agencies, Statutory<br>Body                                                                 | 765.00       |
| с                 | Private sectors, Individual, UPM's                                                                     | 960.00       |
|                   | Subsidiaries, Union, Government's                                                                      |              |
|                   | Business Body                                                                                          |              |
| Contact           |                                                                                                        |              |
| Person In         |                                                                                                        |              |
| charge            |                                                                                                        |              |
| Tel. No           | 03-9769 4681                                                                                           |              |
| E-mail            | wildan@upm.edu.my                                                                                      |              |
| Makmal            | Makmal Kekuatan Bahan, KMP 008                                                                         |              |
| Location          | https://goo.gl/maps/P6ukENrKnDEF32rJ8                                                                  |              |