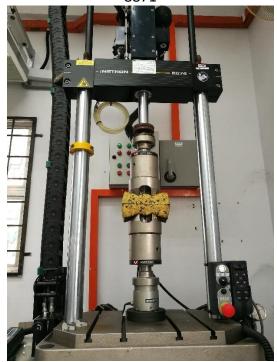

## Equipment -14

Picture

Dynamic Testing (121 - 144 jam)

8,9, 10,11, 12, 13,14,15

8871

8874

**Brand** 

Instron

Model

8871, 8874

**Specificati** 8871 (Axial-10kN)-maximum capacity for testing.

on 8874 (Biaxial-30kN)-)-maximum capacity for testing.

**Status** Available

| Charge Rate | DIVI |
|-------------|------|
| Charge hate | DIVI |