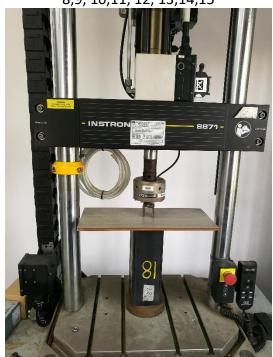

## Equipment -14

Picture

Dynamic Testing (121 - 144 jam)

8,9, 10,11, 12, 13,14,15

8871

8874

**Brand** 

Instron

Model

8871, 8874

**Specificati** 8871 (Axial-10kN)-maximum capacity for testing.

on 8874 (Biaxial-30kN)-)-maximum capacity for testing.

**Status** Available

| Charge Rate | DIVI |
|-------------|------|
| Charge hate | DIVI |