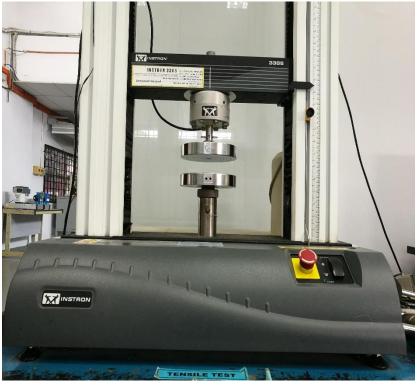

Equipment -16

Picture

3366

| Brand                                                          | Instron                                                                                                      |              |
|----------------------------------------------------------------|--------------------------------------------------------------------------------------------------------------|--------------|
| Model                                                          | 3366, 3365                                                                                                   |              |
| Specificati<br>on                                              | 3365 (5kN)-maximum capacity for testing.<br>3366 (10kN)-maximum capacity for testing.                        |              |
| Status                                                         | Available                                                                                                    |              |
| Charge Rate                                                    | (RM)                                                                                                         |              |
| Unit                                                           | Category                                                                                                     | Per Specimen |
| A                                                              | UPM's Student, Staff, Association,<br>UPM's Faculties, Institution and<br>Schools                            | 65.00        |
| В                                                              | Government Agencies, Statutory<br>Body                                                                       | 85.00        |
| с                                                              | Private sectors, Individual, UPM's<br>Subsidiaries, Union, Government's<br>Business Body                     | 105.00       |
| Contact                                                        |                                                                                                              |              |
| Person In<br>charge<br>Tel. No<br>E-mail<br>Makmal<br>Location | 03-9769 4681<br>wildan@upm.edu.my<br>Makmal Kekuatan Bahan, KMP 008<br>https://goo.gl/maps/P6ukENrKnDEF32rJ8 |              |