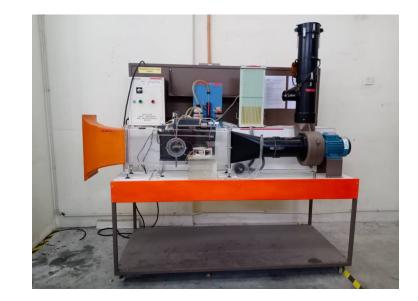

## Air Flow Bench With Smoke Visualization (Speed: 20 m/s, Test section size: 6.5cm x 24.5cm x 72.5m)

Picture

-19

Equipment

Model NIL

| Specification | To simulate low wind speed (20 m/s), Test section size |  |
|---------------|--------------------------------------------------------|--|
|               | 6.5cmx24.5cmx72.5cm                                    |  |