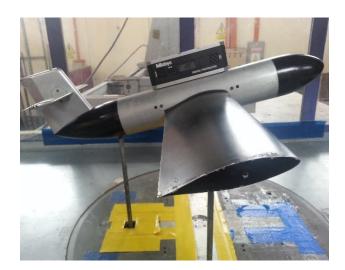

#### **Picture**

### Six Component Balance System

**Brand** Nil

**Model** Nil

**Specification** To measure the force in six axis direction during wind tunnel testing

**Status** Available